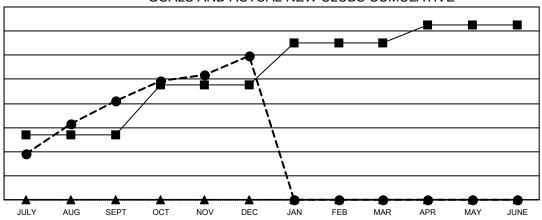

## GOALS AND ACTUAL NEW CLUBS CUMULATIVE

■ - CURRENT YEAR GOALS FOR NEW CLUBS

- ● - CURRENT YEAR ACTUAL NEW CLUBS

- ▲ - LAST YEAR ACTUAL NEW CLUBS

## Multiple District 324

Results as of: 12/31/2021

**LOCATION: INDIA** 

| Clubs                 |               |           |               |  |  |  |
|-----------------------|---------------|-----------|---------------|--|--|--|
| RESULTS FOR 2021-2022 |               |           |               |  |  |  |
| QUARTER               | NEW CLUB GOAL | NEW CLUBS | DROPPED CLUBS |  |  |  |
| JULY/AUG/SEPT         | 54            | 82        | 53            |  |  |  |
| OCT/NOV/DEC           | 41            | 37        | 63            |  |  |  |
| JAN/FEB/MAR           | 35            | 0         | 0             |  |  |  |
| APR/MAY/JUNE          | 15            | 0         | 0             |  |  |  |