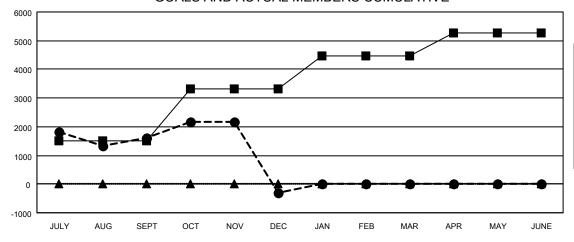

## GOALS AND ACTUAL MEMBERS CUMULATIVE

| l- | MEMBER | GROWTH | NET | GOAL |
|----|--------|--------|-----|------|
|    |        |        |     |      |

MEMBER GROWTH ACTUAL

- LAST YEAR MEMBERSHIP ACTUAL

| Members               |  |               |                |                       |  |  |
|-----------------------|--|---------------|----------------|-----------------------|--|--|
| RESULTS FOR 2021-2022 |  |               |                |                       |  |  |
| QUARTER MEMBE         |  | ER GROWTH NET | MEMBER GROWTH  | DROPPED               |  |  |
| GOAL                  |  | ACTUAL        | MEMBERS ACTUAL |                       |  |  |
|                       |  | 4500          | 0.404          | (including transfers) |  |  |
| JULY/AUG/SEPT         |  | 1520          | 6,124          | 3,711                 |  |  |
| OCT/NOV/DEC           |  | 1800          | 2,648          | 4,268                 |  |  |
| JAN/FEB/MAR           |  | 1155          | 0              | 0                     |  |  |
| APR/MAY/JUNE          |  | 790           | 0              | 0                     |  |  |